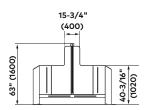

## HSB-E12 sensor barriers

Premium

**Premium** units offer tailgating monitoring. The enhanced sensor system includes luggage and child detection.

HSB-E12

| Standard units                               | HSB-E12                                                                                                                                                                                                                                                          |
|----------------------------------------------|------------------------------------------------------------------------------------------------------------------------------------------------------------------------------------------------------------------------------------------------------------------|
|                                              | Note: Description of single unit                                                                                                                                                                                                                                 |
| Interlock height                             | 63" (1600)                                                                                                                                                                                                                                                       |
| Interlock length                             | 80-11/16" (2050)                                                                                                                                                                                                                                                 |
| Passage width                                | 25-9/16" (650)                                                                                                                                                                                                                                                   |
| Total width                                  | 41-5/16" (1050)                                                                                                                                                                                                                                                  |
| Housing, base columns,<br>guiding elements   | AISI 304 stainless steel with satin finish.                                                                                                                                                                                                                      |
| ADA compliance                               | 36" (915 mm) width available.                                                                                                                                                                                                                                    |
| Barrier elements                             | Two door leaves made of transparent polycarbonate, upper edge 35-7/16" (900).                                                                                                                                                                                    |
|                                              | Swinging area monitored by separation sensors.                                                                                                                                                                                                                   |
| Security                                     | Passage area monitored by enhanced sensor system with an<br>optimized installation length and arrangement (increased level of<br>single passage monitoring in both irections). Integrated sneak-by<br>guard, detection of children and luggage or rolling cases. |
| Finish                                       | Stainless steel semi-gloss smooth finish.                                                                                                                                                                                                                        |
| Safety                                       | Low energy drive with energy content less than 1.18 lb/ft.                                                                                                                                                                                                       |
| Function                                     | Type 2-power assisted motion; two servo-positioning drives/<br>electrically controlled in both directions.                                                                                                                                                       |
| Drives                                       | Integrated in the swing tube.                                                                                                                                                                                                                                    |
| Operating modes                              | Optical.<br>Normally closed.<br>Normally opened. (Barriers close on tailgate event.)                                                                                                                                                                             |
| Electrical equipment                         | Control system and power supply integrated in the unit.                                                                                                                                                                                                          |
| Power supply                                 | 110 – 230 VAC, 50/60 Hz. 368 VA                                                                                                                                                                                                                                  |
| Standby power consumption                    | 17 VA                                                                                                                                                                                                                                                            |
| Standard adjustment in case of power failure | Door leaves move freely.                                                                                                                                                                                                                                         |
| Installation                                 | Dowelled on finished floor level, FFL.                                                                                                                                                                                                                           |
|                                              | Not suitable for outdoor installation.                                                                                                                                                                                                                           |