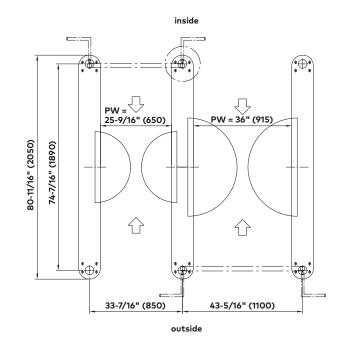

## HSB-E12 sensor barriers

Premium

**Premium** units offer tailgating monitoring. The enhanced sensor system includes luggage and child detection.

HSB-E12

| Standard units                               | HSB-E12                                                                                                                                                                                                                                                          |
|----------------------------------------------|------------------------------------------------------------------------------------------------------------------------------------------------------------------------------------------------------------------------------------------------------------------|
|                                              | Note: Description of single unit                                                                                                                                                                                                                                 |
| Interlock height                             | 63" (1600)                                                                                                                                                                                                                                                       |
| Interlock length                             | 80-11/16" (2050)                                                                                                                                                                                                                                                 |
| Passage width                                | 25-9/16" (650)                                                                                                                                                                                                                                                   |
| Total width                                  | 41-5/16" (1050)                                                                                                                                                                                                                                                  |
| Housing, base columns,<br>guiding elements   | AISI 304 stainless steel with satin finish.                                                                                                                                                                                                                      |
| ADA compliance                               | 36" (915 mm) width available.                                                                                                                                                                                                                                    |
| Barrier elements                             | Two door leaves made of transparent polycarbonate, upper edge 35-7/16" (900).                                                                                                                                                                                    |
|                                              | Swinging area monitored by separation sensors.                                                                                                                                                                                                                   |
| Security                                     | Passage area monitored by enhanced sensor system with an<br>optimized installation length and arrangement (increased level of<br>single passage monitoring in both irections). Integrated sneak-by<br>guard, detection of children and luggage or rolling cases. |
| Finish                                       | Stainless steel semi-gloss smooth finish.                                                                                                                                                                                                                        |
| Safety                                       | Low energy drive with energy content less than 1.18 lb/ft.                                                                                                                                                                                                       |
| Function                                     | Type 2-power assisted motion; two servo-positioning drives/<br>electrically controlled in both directions.                                                                                                                                                       |
| Drives                                       | Integrated in the swing tube.                                                                                                                                                                                                                                    |
| Operating modes                              | Optical.<br>Normally closed.<br>Normally opened. (Barriers close on tailgate event.)                                                                                                                                                                             |
| Electrical equipment                         | Control system and power supply integrated in the unit.                                                                                                                                                                                                          |
| Power supply                                 | 110 – 230 VAC, 50/60 Hz. 368 VA                                                                                                                                                                                                                                  |
| Standby power consumption                    | 17 VA                                                                                                                                                                                                                                                            |
| Standard adjustment in case of power failure | Door leaves move freely.                                                                                                                                                                                                                                         |
| Installation                                 | Dowelled on finished floor level, FFL.                                                                                                                                                                                                                           |
|                                              | Not suitable for outdoor installation.                                                                                                                                                                                                                           |