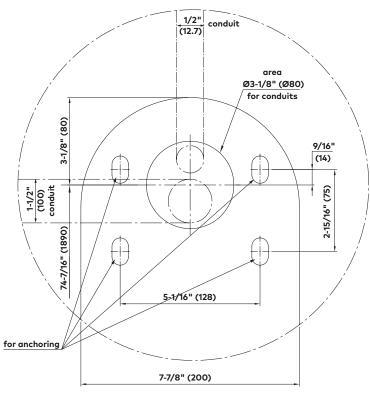

## HSB-E12 sensor barriers

Premium

**Premium** units offer tailgating monitoring. The enhanced sensor system includes luggage and child detection.

HSB-E12

| Standard units                               | HSB-E12                                                                                                                                                                                                                                                          |
|----------------------------------------------|------------------------------------------------------------------------------------------------------------------------------------------------------------------------------------------------------------------------------------------------------------------|
|                                              | Note: Description of single unit                                                                                                                                                                                                                                 |
| Interlock height                             | 63" (1600)                                                                                                                                                                                                                                                       |
| Interlock length                             | 80-11/16" (2050)                                                                                                                                                                                                                                                 |
| Passage width                                | 25-9/16" (650)                                                                                                                                                                                                                                                   |
| Total width                                  | 41-5/16" (1050)                                                                                                                                                                                                                                                  |
| Housing, base columns,<br>guiding elements   | AISI 304 stainless steel with satin finish.                                                                                                                                                                                                                      |
| ADA compliance                               | 36" (915 mm) width available.                                                                                                                                                                                                                                    |
| Barrier elements                             | Two door leaves made of transparent polycarbonate, upper edge 35-7/16" (900).                                                                                                                                                                                    |
|                                              | Swinging area monitored by separation sensors.                                                                                                                                                                                                                   |
| Security                                     | Passage area monitored by enhanced sensor system with an<br>optimized installation length and arrangement (increased level of<br>single passage monitoring in both irections). Integrated sneak-by<br>guard, detection of children and luggage or rolling cases. |
| Finish                                       | Stainless steel semi-gloss smooth finish.                                                                                                                                                                                                                        |
| Safety                                       | Low energy drive with energy content less than 1.18 lb/ft.                                                                                                                                                                                                       |
| Function                                     | Type 2-power assisted motion; two servo-positioning drives/<br>electrically controlled in both directions.                                                                                                                                                       |
| Drives                                       | Integrated in the swing tube.                                                                                                                                                                                                                                    |
| Operating modes                              | Optical.<br>Normally closed.<br>Normally opened. (Barriers close on tailgate event.)                                                                                                                                                                             |
| Electrical equipment                         | Control system and power supply integrated in the unit.                                                                                                                                                                                                          |
| Power supply                                 | 110 – 230 VAC, 50/60 Hz. 368 VA                                                                                                                                                                                                                                  |
| Standby power consumption                    | 17 VA                                                                                                                                                                                                                                                            |
| Standard adjustment in case of power failure | Door leaves move freely.                                                                                                                                                                                                                                         |
| Installation                                 | Dowelled on finished floor level, FFL.                                                                                                                                                                                                                           |
|                                              | Not suitable for outdoor installation.                                                                                                                                                                                                                           |