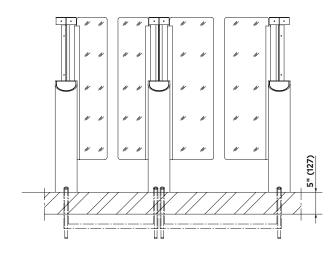

## HSB-E12 sensor barriers

Premium

**Premium** units offer tailgating monitoring. The enhanced sensor system includes luggage and child detection.

HSB-E12

| Standard units                               | HSB-E12                                                                                                                                                                                                                                                          |
|----------------------------------------------|------------------------------------------------------------------------------------------------------------------------------------------------------------------------------------------------------------------------------------------------------------------|
|                                              | Note: Description of single unit                                                                                                                                                                                                                                 |
| Interlock height                             | 63" (1600)                                                                                                                                                                                                                                                       |
| Interlock length                             | 80-11/16" (2050)                                                                                                                                                                                                                                                 |
| Passage width                                | 25-9/16" (650)                                                                                                                                                                                                                                                   |
| Total width                                  | 41-5/16" (1050)                                                                                                                                                                                                                                                  |
| Housing, base columns,<br>guiding elements   | AISI 304 stainless steel with satin finish.                                                                                                                                                                                                                      |
| ADA compliance                               | 36" (915 mm) width available.                                                                                                                                                                                                                                    |
| Barrier elements                             | Two door leaves made of transparent polycarbonate, upper edge 35-7/16" (900).                                                                                                                                                                                    |
|                                              | Swinging area monitored by separation sensors.                                                                                                                                                                                                                   |
| Security                                     | Passage area monitored by enhanced sensor system with an<br>optimized installation length and arrangement (increased level of<br>single passage monitoring in both irections). Integrated sneak-by<br>guard, detection of children and luggage or rolling cases. |
| Finish                                       | Stainless steel semi-gloss smooth finish.                                                                                                                                                                                                                        |
| Safety                                       | Low energy drive with energy content less than 1.18 lb/ft.                                                                                                                                                                                                       |
| Function                                     | Type 2-power assisted motion; two servo-positioning drives/<br>electrically controlled in both directions.                                                                                                                                                       |
| Drives                                       | Integrated in the swing tube.                                                                                                                                                                                                                                    |
| Operating modes                              | Optical.<br>Normally closed.<br>Normally opened. (Barriers close on tailgate event.)                                                                                                                                                                             |
| Electrical equipment                         | Control system and power supply integrated in the unit.                                                                                                                                                                                                          |
| Power supply                                 | 110 – 230 VAC, 50/60 Hz. 368 VA                                                                                                                                                                                                                                  |
| Standby power consumption                    | 17 VA                                                                                                                                                                                                                                                            |
| Standard adjustment in case of power failure | Door leaves move freely.                                                                                                                                                                                                                                         |
| Installation                                 | Dowelled on finished floor level, FFL.                                                                                                                                                                                                                           |
|                                              | Not suitable for outdoor installation.                                                                                                                                                                                                                           |