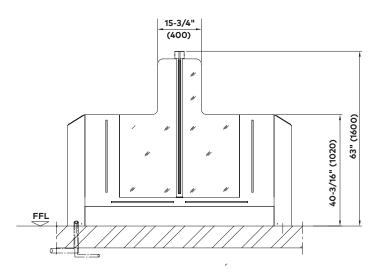

## HSB-E12 sensor barriers

Premium

**Premium** units offer tailgating monitoring. The enhanced sensor system includes luggage and child detection.

HSB-E12

| Standard units                               | HSB-E12                                                                                                                                                                                                                                                          |
|----------------------------------------------|------------------------------------------------------------------------------------------------------------------------------------------------------------------------------------------------------------------------------------------------------------------|
|                                              | Note: Description of single unit                                                                                                                                                                                                                                 |
| Interlock height                             | 63" (1600)                                                                                                                                                                                                                                                       |
| Interlock length                             | 80-11/16" (2050)                                                                                                                                                                                                                                                 |
| Passage width                                | 25-9/16" (650)                                                                                                                                                                                                                                                   |
| Total width                                  | 41-5/16" (1050)                                                                                                                                                                                                                                                  |
| Housing, base columns,<br>guiding elements   | AISI 304 stainless steel with satin finish.                                                                                                                                                                                                                      |
| ADA compliance                               | 36" (915 mm) width available.                                                                                                                                                                                                                                    |
| Barrier elements                             | Two door leaves made of transparent polycarbonate, upper edge 35-7/16" (900).                                                                                                                                                                                    |
|                                              | Swinging area monitored by separation sensors.                                                                                                                                                                                                                   |
| Security                                     | Passage area monitored by enhanced sensor system with an<br>optimized installation length and arrangement (increased level of<br>single passage monitoring in both irections). Integrated sneak-by<br>guard, detection of children and luggage or rolling cases. |
| Finish                                       | Stainless steel semi-gloss smooth finish.                                                                                                                                                                                                                        |
| Safety                                       | Low energy drive with energy content less than 1.18 lb/ft.                                                                                                                                                                                                       |
| Function                                     | Type 2-power assisted motion; two servo-positioning drives/<br>electrically controlled in both directions.                                                                                                                                                       |
| Drives                                       | Integrated in the swing tube.                                                                                                                                                                                                                                    |
| Operating modes                              | Optical.<br>Normally closed.<br>Normally opened. (Barriers close on tailgate event.)                                                                                                                                                                             |
| Electrical equipment                         | Control system and power supply integrated in the unit.                                                                                                                                                                                                          |
| Power supply                                 | 110 – 230 VAC, 50/60 Hz. 368 VA                                                                                                                                                                                                                                  |
| Standby power consumption                    | 17 VA                                                                                                                                                                                                                                                            |
| Standard adjustment in case of power failure | Door leaves move freely.                                                                                                                                                                                                                                         |
| Installation                                 | Dowelled on finished floor level, FFL.                                                                                                                                                                                                                           |
|                                              | Not suitable for outdoor installation.                                                                                                                                                                                                                           |