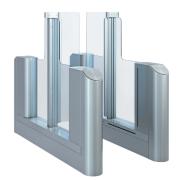

## HSB-E12 sensor barriers

Premium

**Premium** units offer tailgating monitoring. The enhanced sensor system includes luggage and child detection.

HSB-E12

| Standard units                               | HSB-E12                                                                                                                                                                                                                                                          |
|----------------------------------------------|------------------------------------------------------------------------------------------------------------------------------------------------------------------------------------------------------------------------------------------------------------------|
|                                              | Note: Description of single unit                                                                                                                                                                                                                                 |
| Interlock height                             | 63" (1600)                                                                                                                                                                                                                                                       |
| Interlock length                             | 80-11/16" (2050)                                                                                                                                                                                                                                                 |
| Passage width                                | 25-9/16" (650)                                                                                                                                                                                                                                                   |
| Total width                                  | 41-5/16" (1050)                                                                                                                                                                                                                                                  |
| Housing, base columns,<br>guiding elements   | AISI 304 stainless steel with satin finish.                                                                                                                                                                                                                      |
| ADA compliance                               | 36" (915 mm) width available.                                                                                                                                                                                                                                    |
| Barrier elements                             | Two door leaves made of transparent polycarbonate, upper edge 35-7/16" (900).                                                                                                                                                                                    |
|                                              | Swinging area monitored by separation sensors.                                                                                                                                                                                                                   |
| Security                                     | Passage area monitored by enhanced sensor system with an<br>optimized installation length and arrangement (increased level of<br>single passage monitoring in both irections). Integrated sneak-by<br>guard, detection of children and luggage or rolling cases. |
| Finish                                       | Stainless steel semi-gloss smooth finish.                                                                                                                                                                                                                        |
| Safety                                       | Low energy drive with energy content less than 1.18 lb/ft.                                                                                                                                                                                                       |
| Function                                     | Type 2-power assisted motion; two servo-positioning drives/<br>electrically controlled in both directions.                                                                                                                                                       |
| Drives                                       | Integrated in the swing tube.                                                                                                                                                                                                                                    |
| Operating modes                              | Optical.<br>Normally closed.<br>Normally opened. (Barriers close on tailgate event.)                                                                                                                                                                             |
| Electrical equipment                         | Control system and power supply integrated in the unit.                                                                                                                                                                                                          |
| Power supply                                 | 110 – 230 VAC, 50/60 Hz. 368 VA                                                                                                                                                                                                                                  |
| Standby power consumption                    | 17 VA                                                                                                                                                                                                                                                            |
| Standard adjustment in case of power failure | Door leaves move freely.                                                                                                                                                                                                                                         |
| Installation                                 | Dowelled on finished floor level, FFL.                                                                                                                                                                                                                           |
|                                              | Not suitable for outdoor installation.                                                                                                                                                                                                                           |