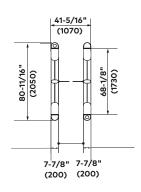

## HSB-E12 sensor barriers

Premium

**Premium** units offer tailgating monitoring. The enhanced sensor system includes luggage and child detection.

HSB-E12

| Standard units                               | HSB-E12                                                                                                                                                                                                                                                          |
|----------------------------------------------|------------------------------------------------------------------------------------------------------------------------------------------------------------------------------------------------------------------------------------------------------------------|
|                                              | Note: Description of single unit                                                                                                                                                                                                                                 |
| Interlock height                             | 63" (1600)                                                                                                                                                                                                                                                       |
| Interlock length                             | 80-11/16" (2050)                                                                                                                                                                                                                                                 |
| Passage width                                | 25-9/16" (650)                                                                                                                                                                                                                                                   |
| Total width                                  | 41-5/16" (1050)                                                                                                                                                                                                                                                  |
| Housing, base columns,<br>guiding elements   | AISI 304 stainless steel with satin finish.                                                                                                                                                                                                                      |
| ADA compliance                               | 36" (915 mm) width available.                                                                                                                                                                                                                                    |
| Barrier elements                             | Two door leaves made of transparent polycarbonate, upper edge 35-7/16" (900).                                                                                                                                                                                    |
|                                              | Swinging area monitored by separation sensors.                                                                                                                                                                                                                   |
| Security                                     | Passage area monitored by enhanced sensor system with an<br>optimized installation length and arrangement (increased level of<br>single passage monitoring in both irections). Integrated sneak-by<br>guard, detection of children and luggage or rolling cases. |
| Finish                                       | Stainless steel semi-gloss smooth finish.                                                                                                                                                                                                                        |
| Safety                                       | Low energy drive with energy content less than 1.18 lb/ft.                                                                                                                                                                                                       |
| Function                                     | Type 2-power assisted motion; two servo-positioning drives/<br>electrically controlled in both directions.                                                                                                                                                       |
| Drives                                       | Integrated in the swing tube.                                                                                                                                                                                                                                    |
| Operating modes                              | Optical.<br>Normally closed.<br>Normally opened. (Barriers close on tailgate event.)                                                                                                                                                                             |
| Electrical equipment                         | Control system and power supply integrated in the unit.                                                                                                                                                                                                          |
| Power supply                                 | 110 – 230 VAC, 50/60 Hz. 368 VA                                                                                                                                                                                                                                  |
| Standby power consumption                    | 17 VA                                                                                                                                                                                                                                                            |
| Standard adjustment in case of power failure | Door leaves move freely.                                                                                                                                                                                                                                         |
| Installation                                 | Dowelled on finished floor level, FFL.                                                                                                                                                                                                                           |
|                                              | Not suitable for outdoor installation.                                                                                                                                                                                                                           |