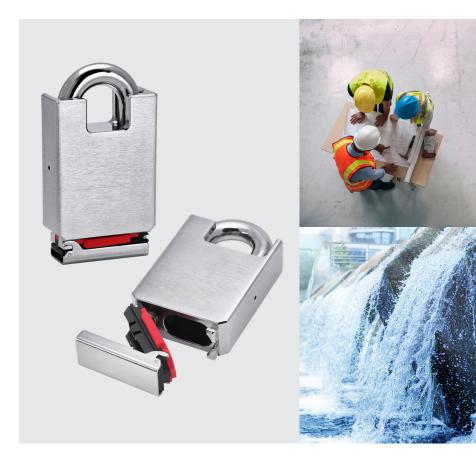

#### Description:

Maximum Security applications including remote sites within the utility and infrastructure sectors as well as general perimeter security, and security on track side/road side enclosures and cabinets.

A key is required to open and lock the shackle.

Suitable for universal use indoor and outdoor.

#### Features:

- 70mm hardened steel padlock and shackle
- Electroless nickel plated
- 15mm diameter closed shackle
- IP68 Standard: EN 60529:1991 + A1:2000 + A2:2013. IEC 60529:1989 + A1:1999 + A2:2013
- Available with a 27mm vertical clearance shackle
- EN 12320 Grade 6 (CEN 6) the highest grade possible
- Double locking hardened stainless steel ball bearing.
- Uses a Swedish Oval cylinder
- Padlock Retention chain available separately
- Rubber seal is delivered in black as standard