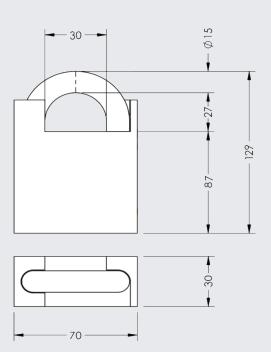

#### Features:

- 70mm hardened steel padlock and shackle
- Electroless nickel plated
- 15mm diameter closed shackle
- IP68 Standard: EN 60529:1991 + A1:2000 + A2:2013. IEC 60529:1989 + A1:1999 + A2:2013
- Available with a 27mm vertical clearance shackle
- EN 12320 Grade 6 (CEN 6) the highest grade possible
- Double locking hardened stainless steel ball bearing.
- Uses a Swedish Oval cylinder
- Padlock Retention chain available separately
- Rubber seal is delivered in black as standard

#### **Padlock Information**